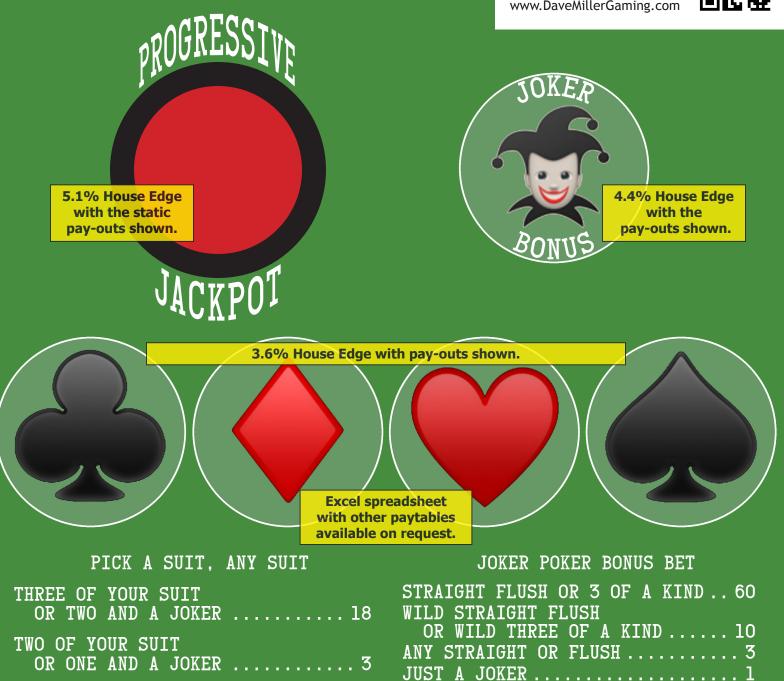

Pick A Suit - ANY Suit ©2025, Dave Miller Gaming 973-896-7905 Dave@DaveMillerGaming.com www.DaveMillerGaming.com

## JOKER POKER PROGRESSIVE JACKPOT

PAIR

JUST A JOKER ..... 1

| NATURAL 3 CARD STRAIGHT-FLUSH OR NATUR<br>ANY 4 CARD STRAIGHT-FLUSH OR ANY 40A                   |                     |
|--------------------------------------------------------------------------------------------------|---------------------|
| ANY 3 CARD STRAIGHT-FLUSH OR 30AK, BECOMES:<br>ANY 4 CARD SF, STRAIGHT, FLUSH, 40AK OR RAINBOW15 |                     |
| ANY OTHER 3 CARD STRAIGHT-FLUSH OR 30AK                                                          |                     |
| ANY STRAIGHT OR FLUSH                                                                            | first two pay-lines |